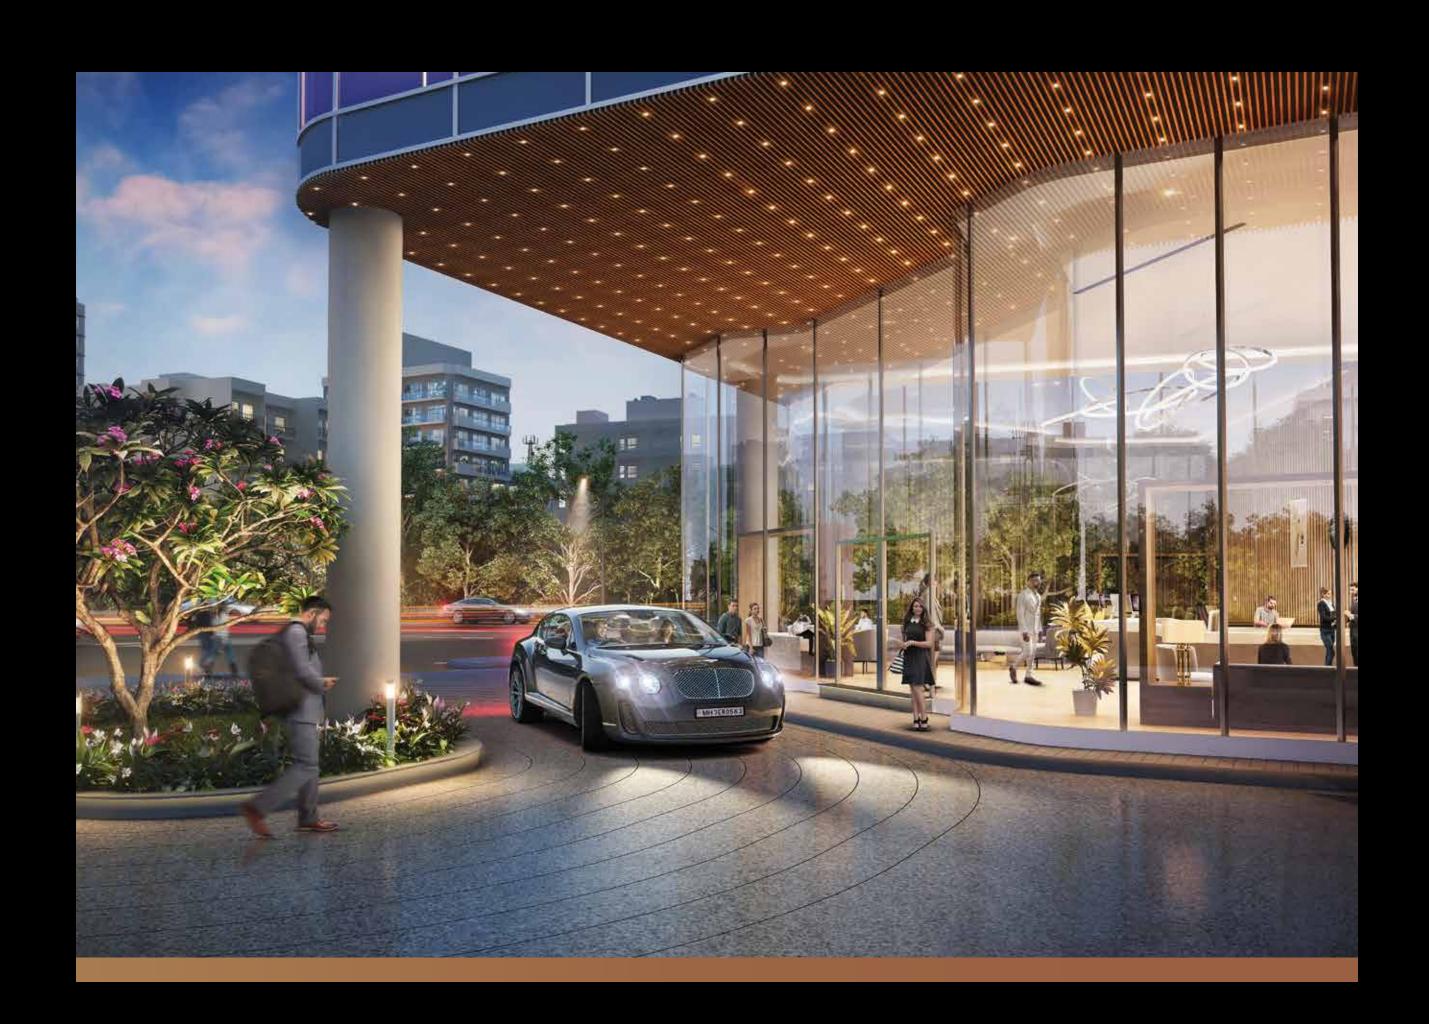

# AN ENTRANCE THAT REDEFINES OPULENCE

Welcome to an extraordinary experience of luxury and opulence as you step into our majestic grand entrance. A symphony of elegance and grandeur awaits, captivating your senses and leaving an indelible impression on your soul. The grand entrance is a testament to timeless architectural brilliance, adorned with exquisite detailing and fine craftsmanship. A soaring ceiling, bathed in soft, ethereal light, guides your gaze towards the magnificent focal point, a breathtaking chandelier that shimmers like a cascading waterfall. Every step you take within this enchanting space evokes a sense of privilege and prestige.

## \_ALLURING LOBBY

Step into a sanctuary of elegance, meticulously designed to transport you into a realm of refined indulgence. Bathed in natural light that cascades through floor-to-ceiling windows, the lobby is adorned with tastefully curated artwork and lush botanical accents that infuse a touch of nature into the space. Luxurious seating arrangements beckon you to relax and unwind, while the harmonious blend of soothing colors and premium materials creates an ambience that soothes the soul.