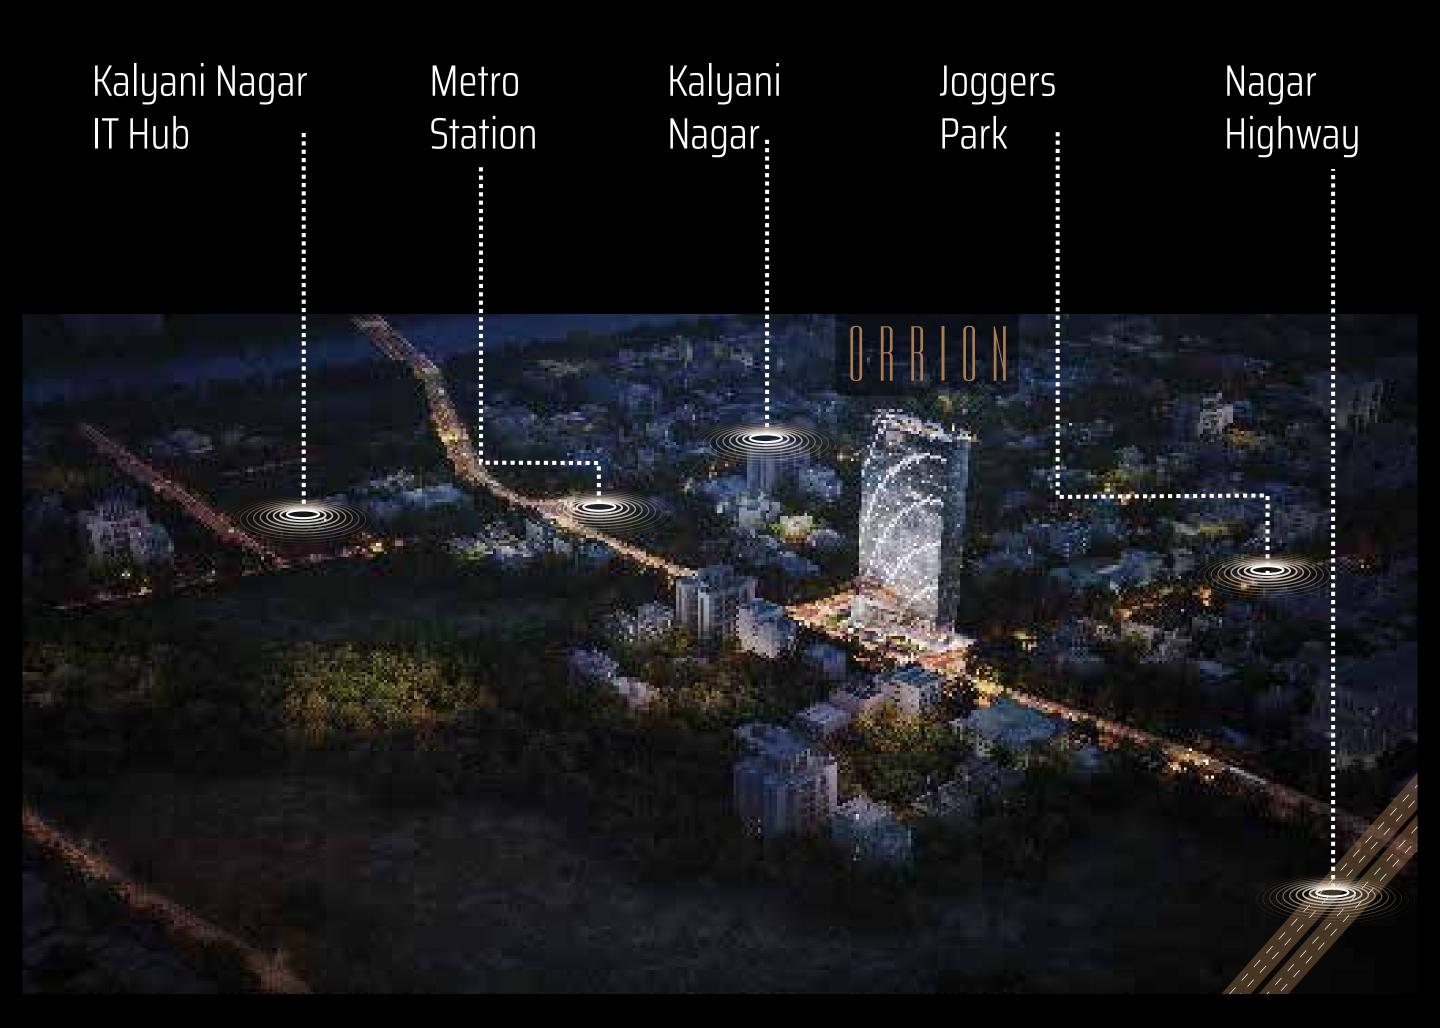

## A BIRD'S-EYE OASIS AMIDST A TAPESTRY OF ICONIC LANDMARKS AND VIBRANT CITY LIFE

## A Nexus of Connectivity

Located at the vibrant crossroads of commerce, Ganga Orrion ensures seamless connectivity to major commercial and entertainment hubs and the pulse of the city. Embrace the convenience of being at the epicentre of commercial activity while revelling in the tranquillity and serenity of our exclusive haven. Additionally, excellent transport links ensure effortless connectivity to the city's major hubs, making your commute a breeze.

Phoenix Marketcity
3 Kms (7 Min)

Airport
3 Kms (5 Min)

The Ritz-Carlton
The Westin
Conrad
Hyatt Regency
2 - 4 Kms (5 - 10 Min)

Nagar Highway 0.3 Kms (2 Min)

Metro Station 0.2 Kms (2 Min)

## CONNECTIVITY

Airport : 3 Km (5 Min)

Metro Station : 0.2 Km (2 Min)

Pune Railway Station : 4.5 Km (15 Min)

Bus Stop : 300 Mits (2 min)

Gold Adlabs : 200 Mtr (2 min)

Phoenix Market city : 3 Km (7 min)

Koregaon Park : 1.5 Km (5 min)

Kharadi IT Hub : 6 Km (15 min)

The Westin : 1 Km (3 min)

Hotel Novotel : 2 Km (5 min)

Hyatt Regency : 2 Km (5 min)

Hotel Conrad : 3.5 Km (10 min)

83+

Completed Projects

45+