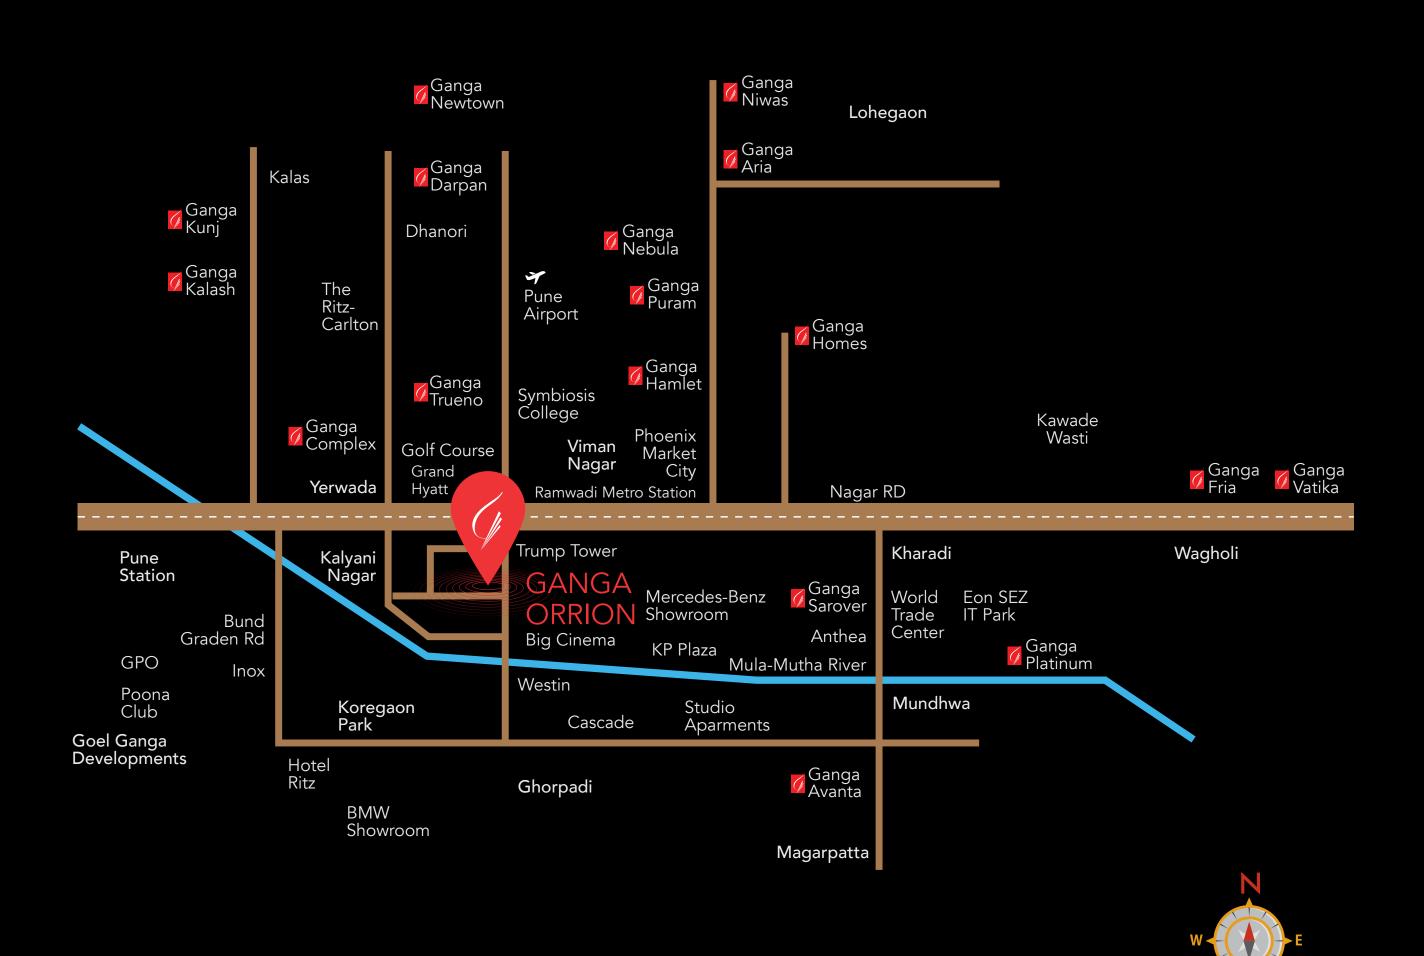

## A BIRD'S-EYE OASIS AMIDST A TAPESTRY OF ICONIC LANDMARKS AND VIBRANT CITY LIFE

## A Nexus of Connectivity

Located at the vibrant crossroads of commerce, Ganga Orrion ensures seamless connectivity to major commercial and entertainment hubs and the pulse of the city. Embrace the convenience of being at the epicentre of commercial activity while revelling in the tranquillity and serenity of our exclusive haven. Additionally, excellent transport links ensure effortless connectivity to the city's major hubs, making your commute a breeze.

Phoenix Marketcity
3 Kms (7 Min)

Airport
3 Kms (5 Min)

The Ritz-Carlton
The Westin
Conrad
Hyatt Regency
2 - 4 Kms (5 - 10 Min)

Nagar Highway 0.3 Kms (2 Min)

Metro Station 0.2 Kms (2 Min)

## CONNECTIVITY

Airport : 3 Km (5 Min)

Metro Station : 0.2 Km (2 Min)

Pune Railway Station : 4.5 Km (15 Min)

Bus Stop : 300 Mits (2 min)

Gold Adlabs : 200 Mtr (2 min)

Phoenix Market city : 3 Km (7 min)

Koregaon Park : 1.5 Km (5 min)

Kharadi IT Hub : 6 Km (15 min)

The Westin : 1 Km (3 min)

Hotel Novotel : 2 Km (5 min)

Hyatt Regency : 2 Km (5 min)

Hotel Conrad : 3.5 Km (10 min)

83+

Completed Projects

45+